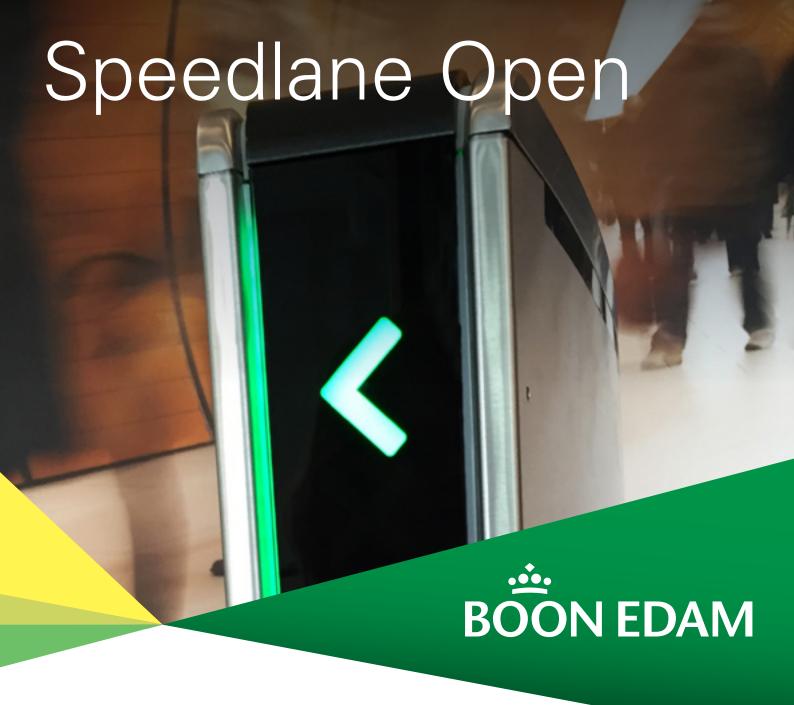

The Speedlane Open is a barrier free speed gate with the smallest footprint that assists with channelling the flow of people entering and moving around buildings. The Speedlane Open acts as a boundary between public and private worlds, guiding users to their destination under the watchful eyes of a security guard. It interacts with both worlds to ensure the right people are channelled to the right place, alerting security guards if there is a breach of access.

The Speedlane Open has been designed to the highest standards, ahead of industry trends:

- Using unique sensors which detect visitors approaching
- Sleep function to save energy
- Pulsing light strips to guide the user
- Intuitive and proven symbols to make it user friendly
- Ergonomic design for customer comfort
- Customisation possibilities in fitting with interior design
- Premium quality materials