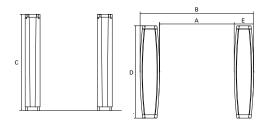

## **Dimensions and Specifications**

| Α       |           |           |                  |          | В        | С      | D      | E     |
|---------|-----------|-----------|------------------|----------|----------|--------|--------|-------|
| Passage | Capacity  | # of Door | Disabled         | Type of  | Overall  | Unit   | Unit   | Unit  |
| Width   | / Minute* | Wings     | Access           | Traffic  | Width    | Height | Length | Width |
| (mm)    |           |           |                  |          | (mm)     | (mm)   | (mm)   | (mm)  |
| 500-915 | 50-60     | 0         | ر <del>گ</del> ر | <b>^</b> | 820-1235 | 1035   | 760    | 160   |